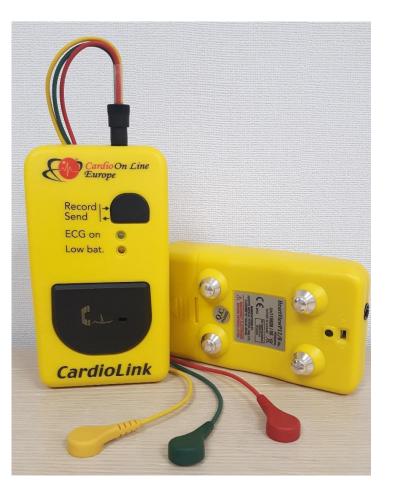

#### CARDIOLINK

MODALITA' DI REGISTRAZIONE, TRASMISSIONE E RICEZIONE DI UN ELETTROCARDIOGRAMMA A 12 DERIVAZIONI STANDARD

#### APPLICARE GLI ELETTRODI SUL TORACE DEL PAZIENTE come illustrato in figura

ELETTRODO ROSSO: FOSSA SOTTOCLAVEARE DESTAA (in alternativa, all'interno del polso destro)
 ELETTRODO GIALLO: FOSSA SOTTOCLAVEARE SINSTA (in alternativa, all'interno del polso sinistro)
 ELETTRODO VERDE: CRESTA LIACA SINSTRA (gamba sinistra al livello della cintura)

Prima di effettuare ogni nuova registrazione, premere e lasciare il pulsante **RESET** posto sul retro del Cardiolink ed escoltare la riproduzione di 5 beep. Questi suoni servono ad indicare il corretto funzionamento del device e a garantire la cancellazione di un eventuale ECG ni memoria.

## APPLICARE GLI ELETTRODI SUL TORACE DEL PAZIENTE come illustrato in figura

- ELETTRODO ROSSO: FOSSA SOTTOCLAVEARE DESTRA (in alternativa, all'interno del polso destro)
- ELETTRODO GIALLO: FOSSA SOTTOCLAVEARE SINISTRA (in alternativa, all'interno del polso sinistro)
- ELETTRODO VERDE: CRESTA ILIACA SINISTRA (gamba sinistra al livello della cintura)

Prima di effettuare ogni nuova registrazione, premere e lasciare il pulsante **RESET** posto sul retro del Cardiolink ed ascoltare la riproduzione di 5 beep. Questi suoni servono ad indicare il corretto funzionamento del device e a garantire la cancellazione di un eventuale ECG in memoria.