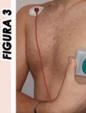

#### POSIZIONE 3: registrazione delle ultime precordiali (V5 e V6)

In quest'ultima fase, sistemare l'elettrocardiografo come illastrato in **FIGURA** 3 e fare attenzione all'adesisto degli elettrodi poteriori nui torsee. Premere per la terza volta il polamite **ECCODOEND** e lastrato quado il poteriori nui ad contexe nu onco che indica la mergatrazione delle ultime derivanto di Quado il Cardiolita divensatato, su di scon inizia a lampeggiare la spia di colore verde indicante la presenza di un elettrocardiogramma in memoris, pronto per essere tramesso.

## **POSIZIONE 3:** registrazione delle ultime precordiali (V5 e V6)

In quest'ultima fase, sistemare l'elettrocardiografo come illustrato in **FIGURA 3** e fare attenzione all'adesione degli elettrodi posteriori sul torace. Premere per la terza volta il pulsante **RECORD/SEND** e lasciarlo quando l'apparecchio inizia ad emettere un suono che indica la registrazione delle ultime derivazioni. Quando il Cardiolink diventa muto, su di esso inizia a lampeggiare la spia di colore verde indicante la presenza di un elettrocardiogramma in memoria, pronto per essere trasmesso.