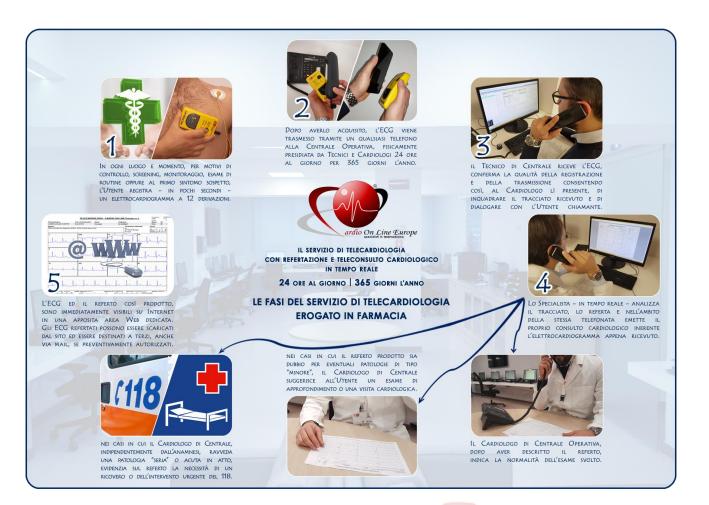

- TELECARDIOLOGY CENTRAL IS COSTANTLY GARRISONED BY OPERATORS;
   TECHNICIANS AND CARDIOLOGIST 24H A DAY FOR 365 DAYS A YEAR RECEIVES ECG
- ALSO RECEIVES CARDIAC HOLTER OR ABPM FROM SOME SOCIO-HEALTH
   DISTRICTS AND PHARMACIES
- IN OUR SYSTEM, THE ECG REPORT IS SIGNED BY A SPECIALIST CARDIOLOGIST. SO OUR TELECARDIOLOGY SYSTEM IS NOT CONSIDERED TO BE IN CONFLICT WITH THE REQUIREMENTS FOR BEST PRACTICE IN MEDICINE
- BACK UP ROOM IS IMPORTANT FOR DATA SECURITY

#### TRASMISSIONE DELL'ECG, TELECONSULTO E RICEZIONE DEL REFERTO

Per instare l'ECG alla Centrale Operativa, comporre, da un qualisti telofono, il numero 080 5045711, comunicare il proprio Codice Identificativo e seguire le istruzioni del Tecnico. Quando invitato alla tramsissone, avvicinare il microfono del telefono in corrispondenza dell'icona della cornetta telefonica disegnata sul Cardiolink (come Illustrato in figuro) cercando di mantenere una distanza di crica Som tra i devices. A questo punto premere nuovamente il pulsatem **RECON/SEND** sino a quando parte un suono: lasciare il pulsante tenendo "accopniat" i dispositivi ed attendere il completamento della tramsissione fino a quando l'apparecchio diventa silenzioso, al termine della tramsissione, valutata la qualità del tracciato, il Cardiologo effettuerà in tempo reale, referto e diagnosi. L'elettrocardiogramma appena referato, sari immediatamente tiponabile su liternet alla pagina www.cardionolineeurope.com e visualizzabile nelle modalità previste. Ad operazione conclusa, premere il pulsante **RESET** (posto en terto dell'apparecchio) per cancellare l'ECG in memoria. Non è necessario rimuvore la batteria.