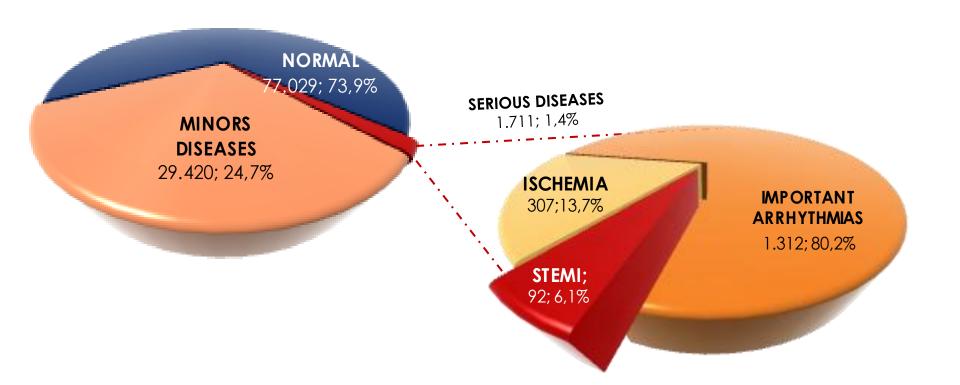

# DIAGNOSIS: 108.160 REPORTED ECG

# DIAGNOSIS: 108.160 REPORTED ECG Mario's ECG, a common patient