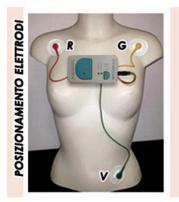

#### APPLICARE GLI ELETTRODI SUL TORACE DEL PAZIENTE come illustrato in figura

ELETTRODO ROSSO: FOSSA SOTTOCLAVEARE DESTAA (in alternativa, all'interno del polso destro)
 ELETTRODO GIALLO: FOSSA SOTTOCLAVEARE SINSTA (in alternativa, all'interno del polso sinistro)
 ELETTRODO VERDE: CRESTA LIACA SINSTRA (gamba sinistra al livello della cintura)

## APPLICARE GLI ELETTRODI SUL TORACE DEL PAZIENTE come illustrato in figura

- ELETTRODO ROSSO: FOSSA SOTTOCLAVEARE DESTRA (in alternativa, all'interno del polso destro)
- ELETTRODO GIALLO: FOSSA SOTTOCLAVEARE SINISTRA (in alternativa, all'interno del polso sinistro)
- ELETTRODO VERDE: CRESTA ILIACA SINISTRA (gamba sinistra al livello della cintura)