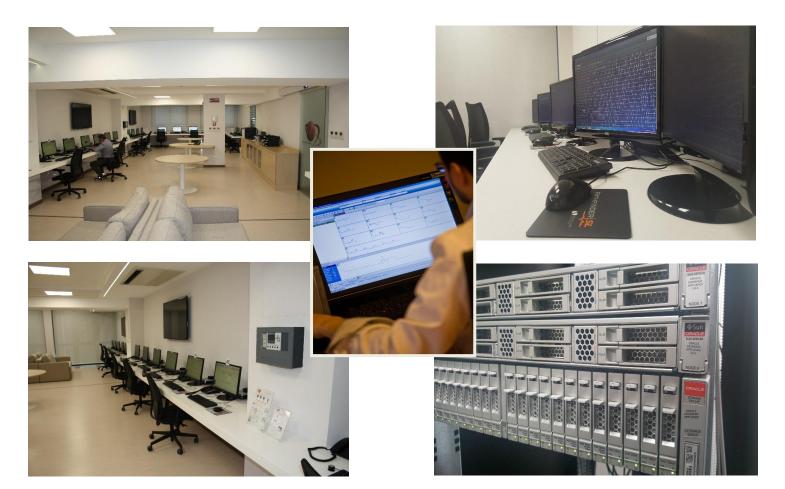

# **OPERATION CENTRE**

- TELECARDIOLOGY CENTRAL IS COSTANTLY GARRISONED BY OPERATORS;
   TECHNICIANS AND CARDIOLOGIST 24H A DAY FOR 365 DAYS A YEAR RECEIVES ECG
- ALSO RECEIVES CARDIAC HOLTER OR ABPM FROM SOME SOCIO-HEALTH
   DISTRICTS AND PHARMACIES
- IN OUR SYSTEM, THE ECG REPORT IS SIGNED BY A SPECIALIST CARDIOLOGIST. SO OUR TELECARDIOLOGY SYSTEM IS NOT CONSIDERED TO BE IN CONFLICT WITH THE REQUIREMENTS FOR BEST PRACTICE IN MEDICINE
- BACK UP ROOM IS IMPORTANT FOR DATA SECURITY