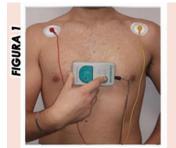

#### POSIZIONE 1: acquisizione delle periferiche e delle prime due precordiali (V1 e V2)

In questa prima fase, poggiare il Cardiolinis sul petto del Paciente con i casi rivolti verso la sua sinistra, come illustrato in *HGURA* 1 ed assicurari che i quattro elettrodi posti un letto dell'opparecchio aderiscono contemporanemente sul torace. Premere il pulsante **RECORJSEND**: un suono indicherà la rilevazione della prima parte dell'ECG; lasciare il pulsante ed esercitare una pressione costante sul device, *estanda di accene on le poptie* mani so ane da postente. Attendere il primo berg interrittente per spostare l'elettrocardiografo in POSIZIONE 2.

## **POSIZIONE 1:** acquisizione delle periferiche e delle prime due precordiali (V1 e V2)

In questa prima fase, poggiare il Cardiolink sul petto del Paziente con i cavi rivolti verso la sua sinistra, come illustrato in **FIGURA 1** ed assicurarsi che i quattro elettrodi posti sul retro dell'apparecchio aderiscano contemporaneamente sul torace. Premere il pulsante **RECORD/SEND**: un suono indicherà la rilevazione della prima parte dell'ECG; lasciare il pulsante ed esercitare una pressione costante sul device, *evitando di toccare con le proprie mani la cute del paziente*. Attendere il primo beep intermittente per spostare l'elettrocardiografo in **POSIZIONE 2**.