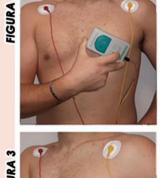

#### POSIZIONE 2: rilevamento di altre due precordiali (V3 e V4)

Poggiare l'apparecchio leggermente in diagonale come mostrato in FIGURA 2 e nuovamente accertarsi della contemporanea adesione degli elettrodi posteriori sul torace del paziente. Premere per la seconda volta il pulsante RECORJERIO sino a quando parte un suono che indica la rilevazione; lasciare il pulsante ed attendere un nuovo beep intermittente: spostare l'apparecchio in POSIZIONE 3.

#### POSIZIONE 3: registrazione delle ultime precordiali (V5 e V6)

In quest'ultima fase, sistemare l'elettrocardiografo come illastrato in **FIGURA** 3 e fare attenzione all'adesisto degli elettrodi poteriori nui torsee. Premere per la terza volta il polamite **ECCODOEND** e lastrato quado il poteriori nui ad contexe nu onco che indica la mergatrazione delle ultime derivanto di Quado il Cardiolita divensatato, su di scon inizia a lampeggiare la spia di colore verde indicante la presenza di un elettrocardiogramma in memoris, pronto per essere tramesso.

## **POSIZIONE 2:** rilevamento di altre due precordiali (V3 e V4)

Poggiare l'apparecchio leggermente in diagonale come mostrato in **FIGURA 2** e nuovamente accertarsi della contemporanea adesione degli elettrodi posteriori sul torace del paziente. Premere per la seconda volta il pulsante **RECORD/SEND** sino a quando parte un suono che indica la rilevazione; lasciare il pulsante ed attendere un nuovo beep intermittente: spostare l'apparecchio in **POSIZIONE 3**.

## **POSIZIONE 3:** registrazione delle ultime precordiali (V5 e V6)

In quest'ultima fase, sistemare l'elettrocardiografo come illustrato in **FIGURA 3** e fare attenzione all'adesione degli elettrodi posteriori sul torace. Premere per la terza volta il pulsante **RECORD/SEND** e lasciarlo quando l'apparecchio inizia ad emettere un suono che indica la registrazione delle ultime derivazioni. Quando il Cardiolink diventa muto, su di esso inizia a lampeggiare la spia di colore verde indicante la presenza di un elettrocardiogramma in memoria, pronto per essere trasmesso.