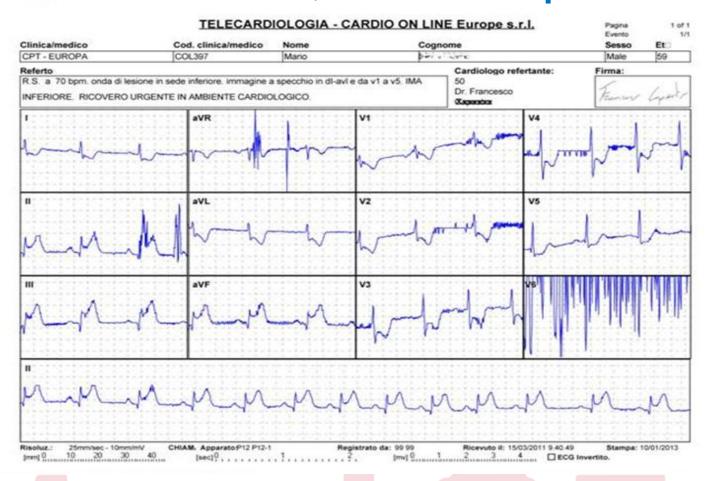

# DIAGNOSIS: 108.160 REPORTED ECG Mario's ECG, a common patient

# Med@Te Mario, is saved thanks to Telemedine rdio On Line Euror

# and the intuition of a general pratictioner

# Mario, 57 anni, salvato online

L'uomo colpito da infarto in un ambulatorio della Asl dotato di telecardiologia

«In 6 anni di attività mortalità ridotta del 50 per cento»

Cardio On Line Europe S.r.l.

SEDE LEGALE Via S. Matarrese, 2/O - 70124 Bari SEDE OPERATIVA Via P. Amedeo, 25 - 70121 Bari TEL. 080 5613578 MAIL info@cardioonlineeurope.com PEC cardioonlineeurope@pec.it