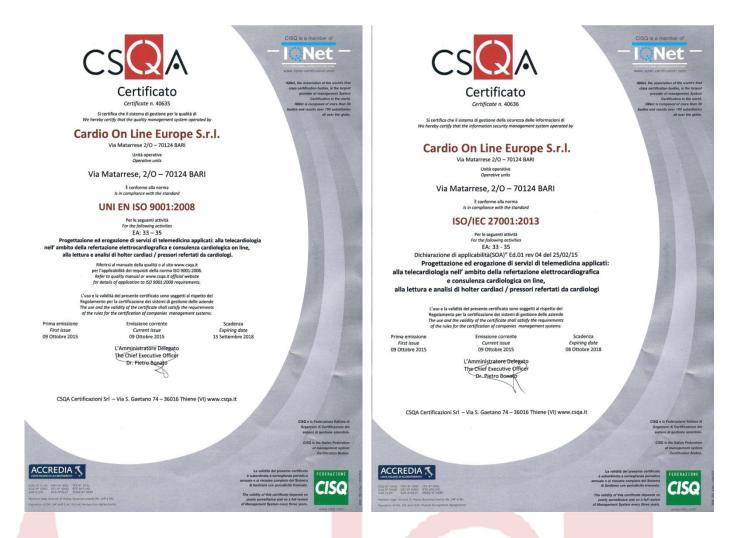

- CARDIO ON LINE EUROPE IS THE ONLY ONE IN ITALY THAT HAS AN INTEGRATED CERTIFICATION FOR "INFORMATION SECURITY MANAGEMENT SYSTEM" IN TELEMEDICINE
- IS CERTIFIED IN QUALITY AND SECURITY SYSTEM, FOR "DESIGN AND PROVIDING TELEMEDICINE SERVICES APPLIED TO TELECARDIOLOGY FOR ELECTROCARDIOGRAPHIC REPORTING AND "ON LINE" CONSULTING; READING AND ANALYSIS OF CARDIAC/PRESSURE HOLTER REPORTED BY CARDIOLOGISTS"

# CERTIFICATIONS

# CERTIFICATIONS

THE INTERNATIONAL CERTIFICATION NETWORK

#### CARDIO ON LINE EUROPE SRL

Via Matarrese 2/O - 70124 BARI has implemented and maintains a **Quality Management System** 

which fulfils the requirements of the following standard: ISO 9001:2008

for the following field of activities BARI - VIA MATARRESE, 2/O - 70124 BARI Design and provision of telemedicine services applied: the tele in the 'scope of reporting electrocardiographic and cardiology consult on line, reading and analysis of Holter cardiac / BP reported out by cardiologists.

Refer to quality manual or www.csga.it official website for details of application to ISO 9001:2008 requirements

Issued on: 2015 - 10 - 09 Validity date: 2015 - 10 - 09 Certified since: 2018 - 09 - 15 Registration No: IT - 97678

#### CARDIO ON LINE EUROPE SRL

Via Matarrese, 2/o - 70124 BARI

has implemented and maintains a Information Security Management System Which fulfils the requirements of the following standard ISO/IEC 27001: 2013 for the following field of activities BARI - VIALE EUROPA, 22 - 70123 BARI

Design and provision of telemedicine services applied: the tele in the 'scope of reporting electrocardiographic and cardiology consult on line, reading and analysis of Holter cardiac / BP reported out by cardiologists

Certified since: 2015 - 10 - 09 Issued on: 2015 - 10 - 09 Validity date: 2018 - 10 - 08 Registration No: IT - 97679 The status of validity of this certificate can be verified at www.cisq.com or by e-mail to fedcisg@cisq.com