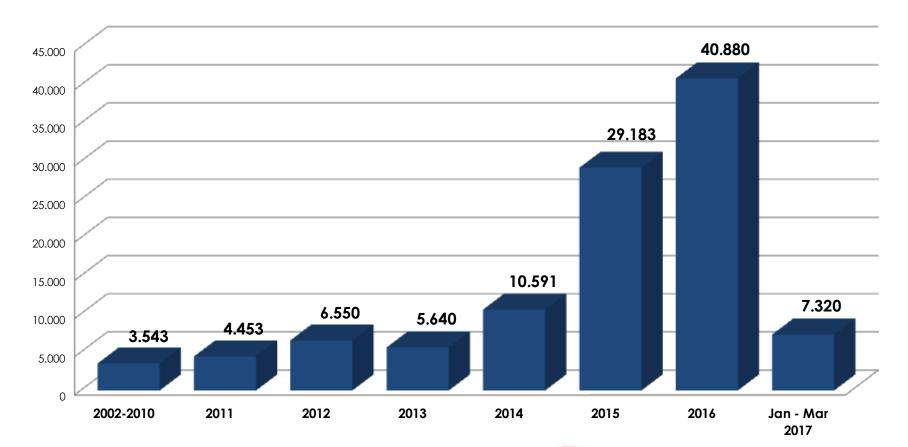

# Reported ECG from 2002 to 2016: **108.160** including **7.320** in the last 3 month of 2017

Cardio On Line Europe S.r.l.

 SEDE LEGALE
 Via S. Matarrese, 2/O - 70124 Bari

 SEDE OPERATIVA
 Via P. Armedeo, 25 - 70121 Bari