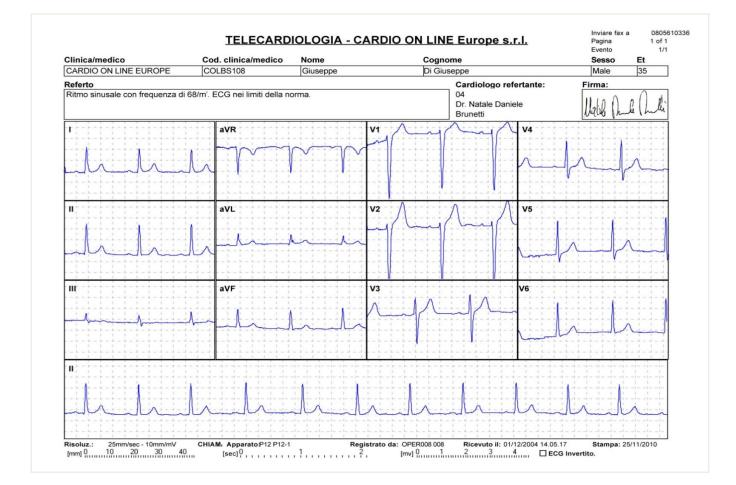

# Reported ECG from 2002 to 2016: **108.160** including **7.320** in the last 3 month of 2017

Cardio On Line Europe S.r.l.

 SEDE LEGALE
 Via S. Matarrese, 2/O - 70124 Bari

 SEDE OPERATIVA
 Via P. Armedeo, 25 - 70121 Bari

# DIAGNOSIS: 108.160 REPORTED ECG

# DIAGNOSIS: 108.160 REPORTED ECG Mario's ECG, a common patient