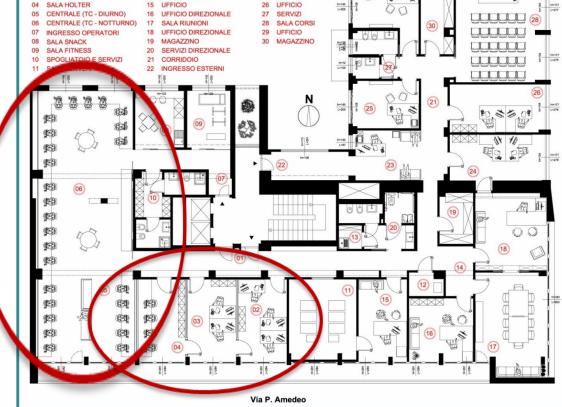

01 INGRESSO DIREZIONALE

02 UFFICIO

03 UFFICIO

12 DEPOSITO CARTACEO

13 LAVATOIO

14 DISIMPEGNO

# **HEADQUARTER OFFICE**

Med@Tel

BYISFTEP

23 RECEPTION

24 UFFICIO

25 UFFICIO

Cardio On Line Europe S.r.l.

SEDE LEGALE Via S. Matarrese, 2/O - 70124 Bari SEDE OPERATIVA Via P. Amedeo, 25 - 70121 Bari TEL. 080 5613578 MAIL info@cardioonlineeurope.com PEC cardioonlineeurope@pec.it